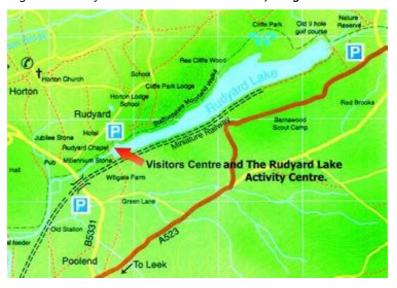

## **Getting to Rudyard**

## Grid Reference 118/951584 Post Code ST13 8XB

Rudyard Lake is located 2 miles North of the town of **Leek** near the **Staffordshire** - **Cheshire** border. To get there head for **Leek** or **Macclesfield** and then take the A523 until you are a mile North of Leek. Turn onto the B5331 for half a mile to the free car park at Rudyard Station, or turn right at the mini roundabout, right again, and head along **Lake Road**, past the Hotel and turn right at the British Waterways sign down to the pay & display car parking area where you will find the **Visitor Centre**, **Rangers Office and Activity Centre**.